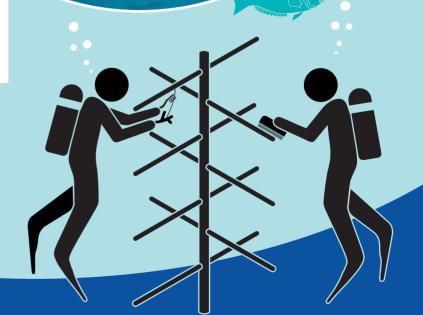

## Introduction

Get involved with reef restoration and join our team with cleaning and maintaining coral tree nurseries.

€75

Clean and maintain our coral nurseries under guidance of a Reef Ranger